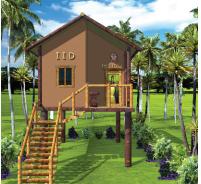

|           | Farm House Model      | Site Size    | Construction Area | Offer Price (fixed) |
|-----------|-----------------------|--------------|-------------------|---------------------|
|           | Village Theme House   | 148 Sq. yds. | 510 Sq.Feet       | 12,57,000/~         |
| ture Nest | Rajasthan Theme House | 148 Sq. yds. | 510 Sq.Feet       | 12,57,000/~         |
|           | Kerala Theme House    | 148 Sq. yds. | 510 Sq.Feet       | 12,93,000/~         |
|           | Forest Theme House    | 148 Sq. yds. | 510 Sq.Feet       | 14,91,000/~         |
|           | Forest Mezanine       | 148 Sq. yds. | 720 Sq.Feet       | 15,90,000/~         |

Rs. 12,57,000/-

Rs. 12,93,000/-

Forest Theme House

Rs. 14,91,000/-