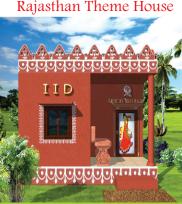

|           | Farm House Model      | Site Size    | Construction Area | Offer Price (fixed) |
|-----------|-----------------------|--------------|-------------------|---------------------|
|           | Village Theme House   | 148 Sq. yds. | 510 Sq.Feet       | 12,57,000/~         |
| ture Nest | Rajasthan Theme House | 148 Sq. yds. | 510 Sq.Feet       | 12,57,000/~         |
|           | Kerala Theme House    | 148 Sq. yds. | 510 Sq.Feet       | 12,93,000/~         |
|           | Forest Theme House    | 148 Sq. yds. | 510 Sq.Feet       | 14,91,000/~         |
|           | Forest Mezanine       | 148 Sq. yds. | 720 Sq.Feet       | 15,90,000/~         |

Booking advance Rs. 1,00,000/- and on 50% payment land will be registered and construction agreement will be made. Balance payment can be paid in 3 instalments as per construction stages.

MUITI TH

Rs. 12,57,000/-