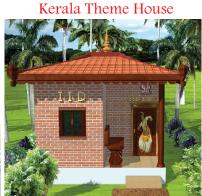

|           | Farm House Model      | Site Size    | Construction Area | Offer Price (fixed) |
|-----------|-----------------------|--------------|-------------------|---------------------|
|           | Village Theme House   | 148 Sq. yds. | 510 Sq.Feet       | 12,57,000/~         |
| ture Nest | Rajasthan Theme House | 148 Sq. yds. | 510 Sq.Feet       | 12,57,000/~         |
|           | Kerala Theme House    | 148 Sq. yds. | 510 Sq.Feet       | 12,93,000/~         |
|           | Forest Theme House    | 148 Sq. yds. | 510 Sq.Feet       | 14,91,000/~         |
|           | Forest Mezanine       | 148 Sq. yds. | 720 Sq.Feet       | 15,90,000/~         |

Rs. 12,57,000/-

Rs. 12,93,000/-

Forest Theme House

Rs. 14,91,000/-