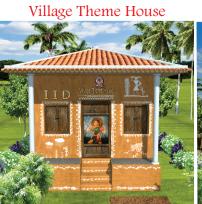

|           | Farm House Model      | Site Size    | Construction Area | Offer Price (fixed) |
|-----------|-----------------------|--------------|-------------------|---------------------|
|           | Village Theme House   | 148 Sq. yds. | 510 Sq.Feet       | 12,57,000/~         |
| ture Nest | Rajasthan Theme House | 148 Sq. yds. | 510 Sq.Feet       | 12,57,000/~         |
|           | Kerala Theme House    | 148 Sq. yds. | 510 Sq.Feet       | 12,93,000/~         |
|           | Forest Theme House    | 148 Sq. yds. | 510 Sq.Feet       | 14,91,000/~         |
|           | Forest Mezanine       | 148 Sq. yds. | 720 Sq.Feet       | 15,90,000/~         |

Booking advance Rs. 1,00,000/- and on 50% payment land will be registered and construction agreement will be made. Balance payment can be paid in 3 instalments as per construction stages.

MUITI TH

Rs. 12,57,000/-