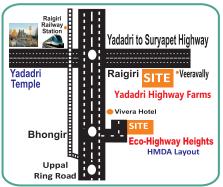

"Your Low Cost Investment in Yadadri (Telangana Tirupathi & District Head Quarter) will be a High Cost Property in Future".

For more details contact :

@ Veeravally, Bhongir Mdl., Yadadri Bhongir Dist., Near Yadagirigutta Beside the proposed Highway connecting Yadadri & Badradri as well as Survapet

Yadadri Highwa

An ISO 9001 : 2015 Certified Company

A dream farm land with fruit garden of TELANGANA APPLE BER

IID's

INDO INFRA DEVELOPERS (P) LTD completed 11 ventures successfully. IID has emerged as a brand with several successful projects on Warangal Highway by Delivering Quality in all Documentation, Development, Service etc. Now IID is presenting a commercial Farm Land Venture in about 60 acres within 250 mtrs from Highway which is connecting Yadadri and Suryapet as well as Badradri with Fruit Plantation. The Fruit plant Named by Telangana Govt. as "TELANGANA APPLE" and also known as "APPLE BER".