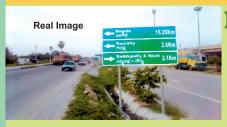

Open Plot After LRS Price Rs. 9996/~ per Sq. Yard.

Before LRS Price: contact staff for one time chance price.

Centrally Located between Baswapuram Tourism Project and Yadadri Core Temple Development Area and situated inner to the proposed Ring Road around the Yadadri.