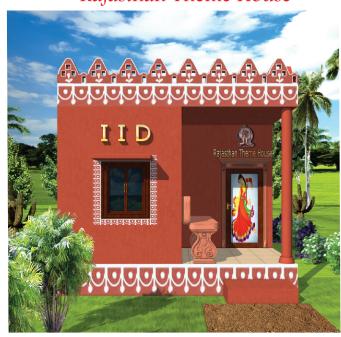

#### IID's

## LRS Eligible Plots



@ Never Before Never Again One Time Chance Price

### Yadadıri Highway Farımıs

PLOTS & FARM HOUSES WITH ALL RICH CLASS RESORTS AMENITIES



@ Veeravalli, Yadadri. Raigiri.

Beside the proposed Highway connecting Yadadri & Badradri and Vijayawada.

Below given Farmhouses with minimum 510 Sq.Ft. and with minimum Plot Size 148 Sq.Yds.

After LRS Price Rs. 24,99,000/~ Before LRS Price Rs. 16,98,000/~ (Present limited Units fixed Chance Price)

Village Theme House



Kerala Theme House



Note: Contact Staff for Limited Open Plots Sale in Other Blocks with Before LRS One time Chance Price and for Standard Buyback Bond Offers.

#### Rajasthan Theme House



Forest Theme House





IID Presents

# Yadadıri Shangrilla

**LUXURY RESIDENTIAL PLOTS** 

**DATHARAPALLY (V), YADAGIRI GUTTA (M),** YADADRI BHONGIR DIST

Laumching Service Apartments

Note: Contact Staff to know about Farm Houses Construction Pricing.

Open Plot After LRS Price Rs. 9996/~ per Sq. Yard.

Before LRS Price: contact staff for one time chance price.

Centrally Located between Baswapuram Tourism Project and Yadadri Core Temple Development Area and situated inner to the proposed Ring Road around the Yadadri.

For more Details Contact:



)'s Citu

Plots & Farm Houses Near Nagole.

Near Outer Ring Road Exit No. 10 at Saddupally Village, Abdullapurmet Mandal, R.R. Dist.

Note: Contact Staff to know about Farm Houses Construction Pricing.

Open Plot After LRS Price Rs. 8997/~ pe