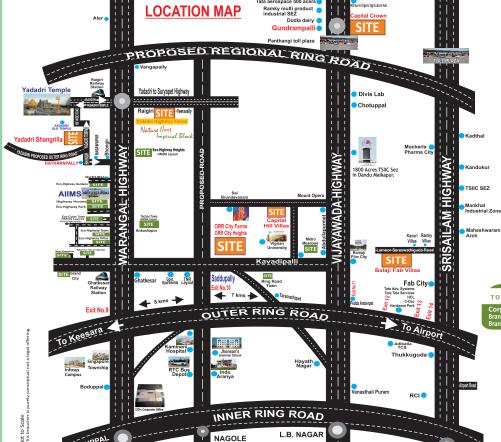

For more Details Contact:

)'s Citu

Plots & Farm Houses Near Nagole.

Near Outer Ring Road Exit No. 10 at Saddupally Village, Abdullapurmet Mandal, R.R. Dist.

Note: Contact Staff to know about Farm Houses Construction Pricing.