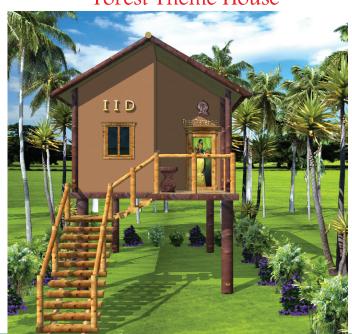

#### IID's

## LRS Eligible Plots



@ Never Before Never Again One Time Chance Price

### Yadadıri Highway Farımıs

PLOTS & FARM HOUSES WITH ALL RICH CLASS RESORTS AMENITIES



@ Veeravalli, Yadadri. Raigiri.

Beside the proposed Highway connecting Yadadri & Badradri and Vijayawada.

Below given Farmhouses with minimum 510 Sq.Ft. and with minimum Plot Size 148 Sq.Yds.

After LRS Price Rs. 24,99,000/~ Before LRS Price Rs. 16,98,000/~ (Present limited Units fixed Chance Price)

Village Theme House



Kerala Theme House



Note: Contact Staff for Limited Open Plots Sale in Other Blocks with Before LRS One time Chance Price and for Standard Buyback Bond Offers.

#### Rajasthan Theme House



Forest Theme House





IID Presents

# Yadadıri Shangrilla

**LUXURY RESIDENTIAL PLOTS** 

**DATHARAPALLY (V), YADAGIRI GUTTA (M),** YADADRI BHONGIR DIST

Laumching Service Apartments

Note: Contact Staff to know about Farm Houses Construction Pricing.

Open Plot After LRS Price Rs. 9996/~ per Sq. Yard.

Before LRS Price: contact staff for one time chance price.

Centrally Located between Baswapuram Tourism Project and Yadadri Core Temple Development Area and situated inner to the proposed Ring Road around the Yadadri.

For more Details Contact:



)'s Citu

Plots & Farm Houses Near Nagole.

Near Outer Ring Road Exit No. 10 at Saddupally Village, Abdullapurmet Mandal, R.R. Dist.

Note: Contact Staff to know about Farm Houses Construction Pricing.

Open Plot After LRS Price Rs. 8997/~ per Sq. Yard.

Before LR